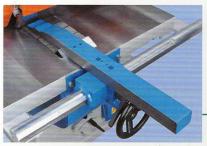

NEW PRECISION GEAR TYPE MICRO-ADJUSTMENT GUIDE FENCE

MECHANICAL DIGITAL READOUT OF ELEVATION WHEEL FOR PRESSURE ROLLS