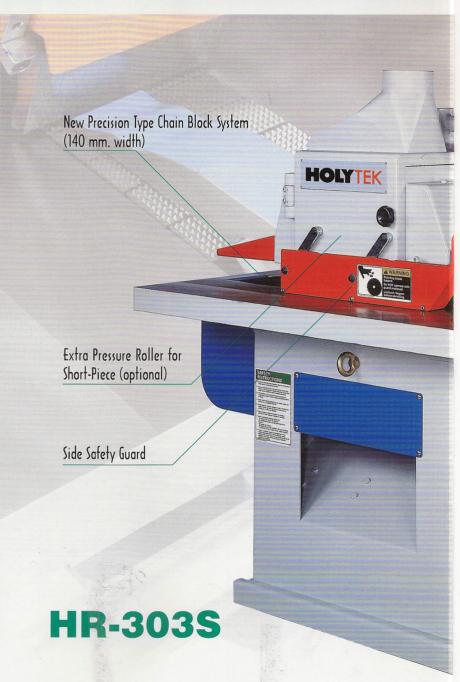

#### CHAIN BLOCK

- •Block surface is corrugated machined and hardened to resist wear.(HR-303S belong to new precision type)
- •Block firmly grips the stock.
- •Feed chain is absolutely aligned with sawblade, permitting for positive feeding of stock.

#### THE DIFFERENCES BETWEEN THE HR-303 AND THE 303S

| MODEL                                                      | HR-303   | HR-303S              |
|------------------------------------------------------------|----------|----------------------|
| Feeding speed                                              | 3 Speed  | Variable speed (1HP) |
| Guide fence                                                | Normal   | Precision gear type  |
| Side safety guard                                          |          | Standard             |
| Bottom kickback                                            | <u>-</u> | Standard             |
| With digital readout of elevation wheel for pressure rolls |          | Standard             |
| New precision type of chain block (140mm width)            |          | Standard             |

#### DOUBLE ANTI-KICKBACK FINGERS

Double anti-kickback fingers provide maximum operator safety.