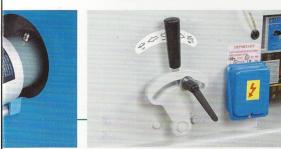

NEW PRECISION GEAR TYPE MICRO-ADJUSTMENT GUIDE FENCE

MECHANICAL DIGITAL READOUT OF ELEVATION WHEEL FOR PRESSURE ROLLS

#### CENTRALIZED CONTROL PANEL

All of machine motion controls are centralized on a control panel for operation convenience. An oil empty warning lamp is provided on the control panel.