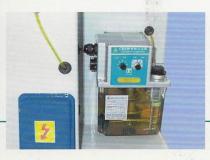

NEW PRECISION GEAR TYPE MICRO-ADJUSTMENT GUIDE FENCE

MECHANICAL DIGITAL READOUT OF ELEVATION WHEEL FOR PRESSURE ROLLS

#### CENTRALIZED CONTROL PANEL

All of machine motion controls are centralized on a control panel for operation convenience. An oil empty warning lamp is provided on the control panel.