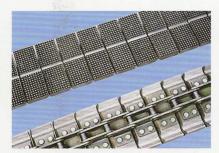

#### CHAIN BLOCK

- •Block surface is corrugated machined and hardened to resist wear.(HR-303S belong to new precision type)
- •Block firmly grips the stock.
- •Feed chain is absolutely aligned with sawblade, permitting for positive feeding of stock.

#### THE DIFFERENCES BETWEEN THE HR-303 AND THE 303S

| MODEL                                                      | HR-303   | HR-303S              |
|------------------------------------------------------------|----------|----------------------|
| Feeding speed                                              | 3 Speed  | Variable speed (1HP) |
| Guide fence                                                | Normal   | Precision gear type  |
| Side safety guard                                          |          | Standard             |
| Bottom kickback                                            | <u>-</u> | Standard             |
| With digital readout of elevation wheel for pressure rolls |          | Standard             |
| New precision type of chain block (140mm width)            |          | Standard             |