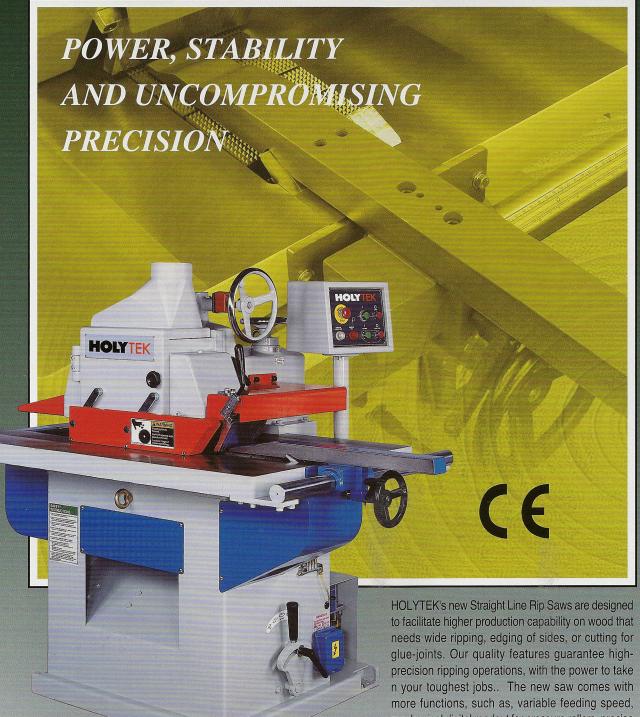

## Straight Line Rip Saw

HR-303S

mechanical digital readout for pressure rollers, precise gear guide fence and side safety guard bottom kickback for maximum operational safety.

HOLYTEK

# HOLYTEK New Precision HEAVY DUTY STRAIGHT

#### FEATURES:

- Base is ruggedly fabricated to provide a solid foundation and vibration free cutting.
- End table swings downward and prevents short workpieces and thin edgings from sliding.
- Double anti-kickback fingers provide maximum operator safety.
- The sawblade is easily accessed for replacement.
- Control panel located within easy reach position for operation convenience.
- Chain blocks are linked by hardened steel pins.
- The automatic lubricator provides the correct amount of oil to lubricate the track slideways.
- This machine produces accurate edge for high accuracy glue joint.
- 400mm capacity from blade to arm.
- · Powerful 10HP motor drive.

## **LINE RIP SAW**

Mechanical Digital Readout for Elevation Wheel Stand-type Easy Control Panel Bottom Kick-back Precise Gear-type Micro-adjustment Guide Fence

DEVICE OTOR)

de range of permits the of wood