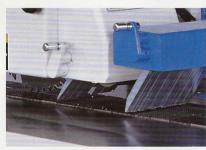

#### DOUBLE ANTI-KICKBACK FINGERS

Double anti-kickback fingers provide maximum operator safety.

#### CHAIN BLOCK

- •Block surface is corrugated machined and hardened to resist wear.(HR-303S belong to new precision type)
- •Block firmly grips the stock.
- •Feed chain is absolutely aligned with sawblade, permitting for positive feeding of stock.