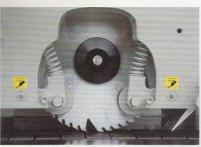

#### PRECISION SAW ARBOR ASSEMBLY

- The saw arbor assembly is precision and ruggedly constructed to ensure precision cutting and no vibration.
- Pressure roller and saw arbor assembly are conveniently raised and lowered by separate handwheel.